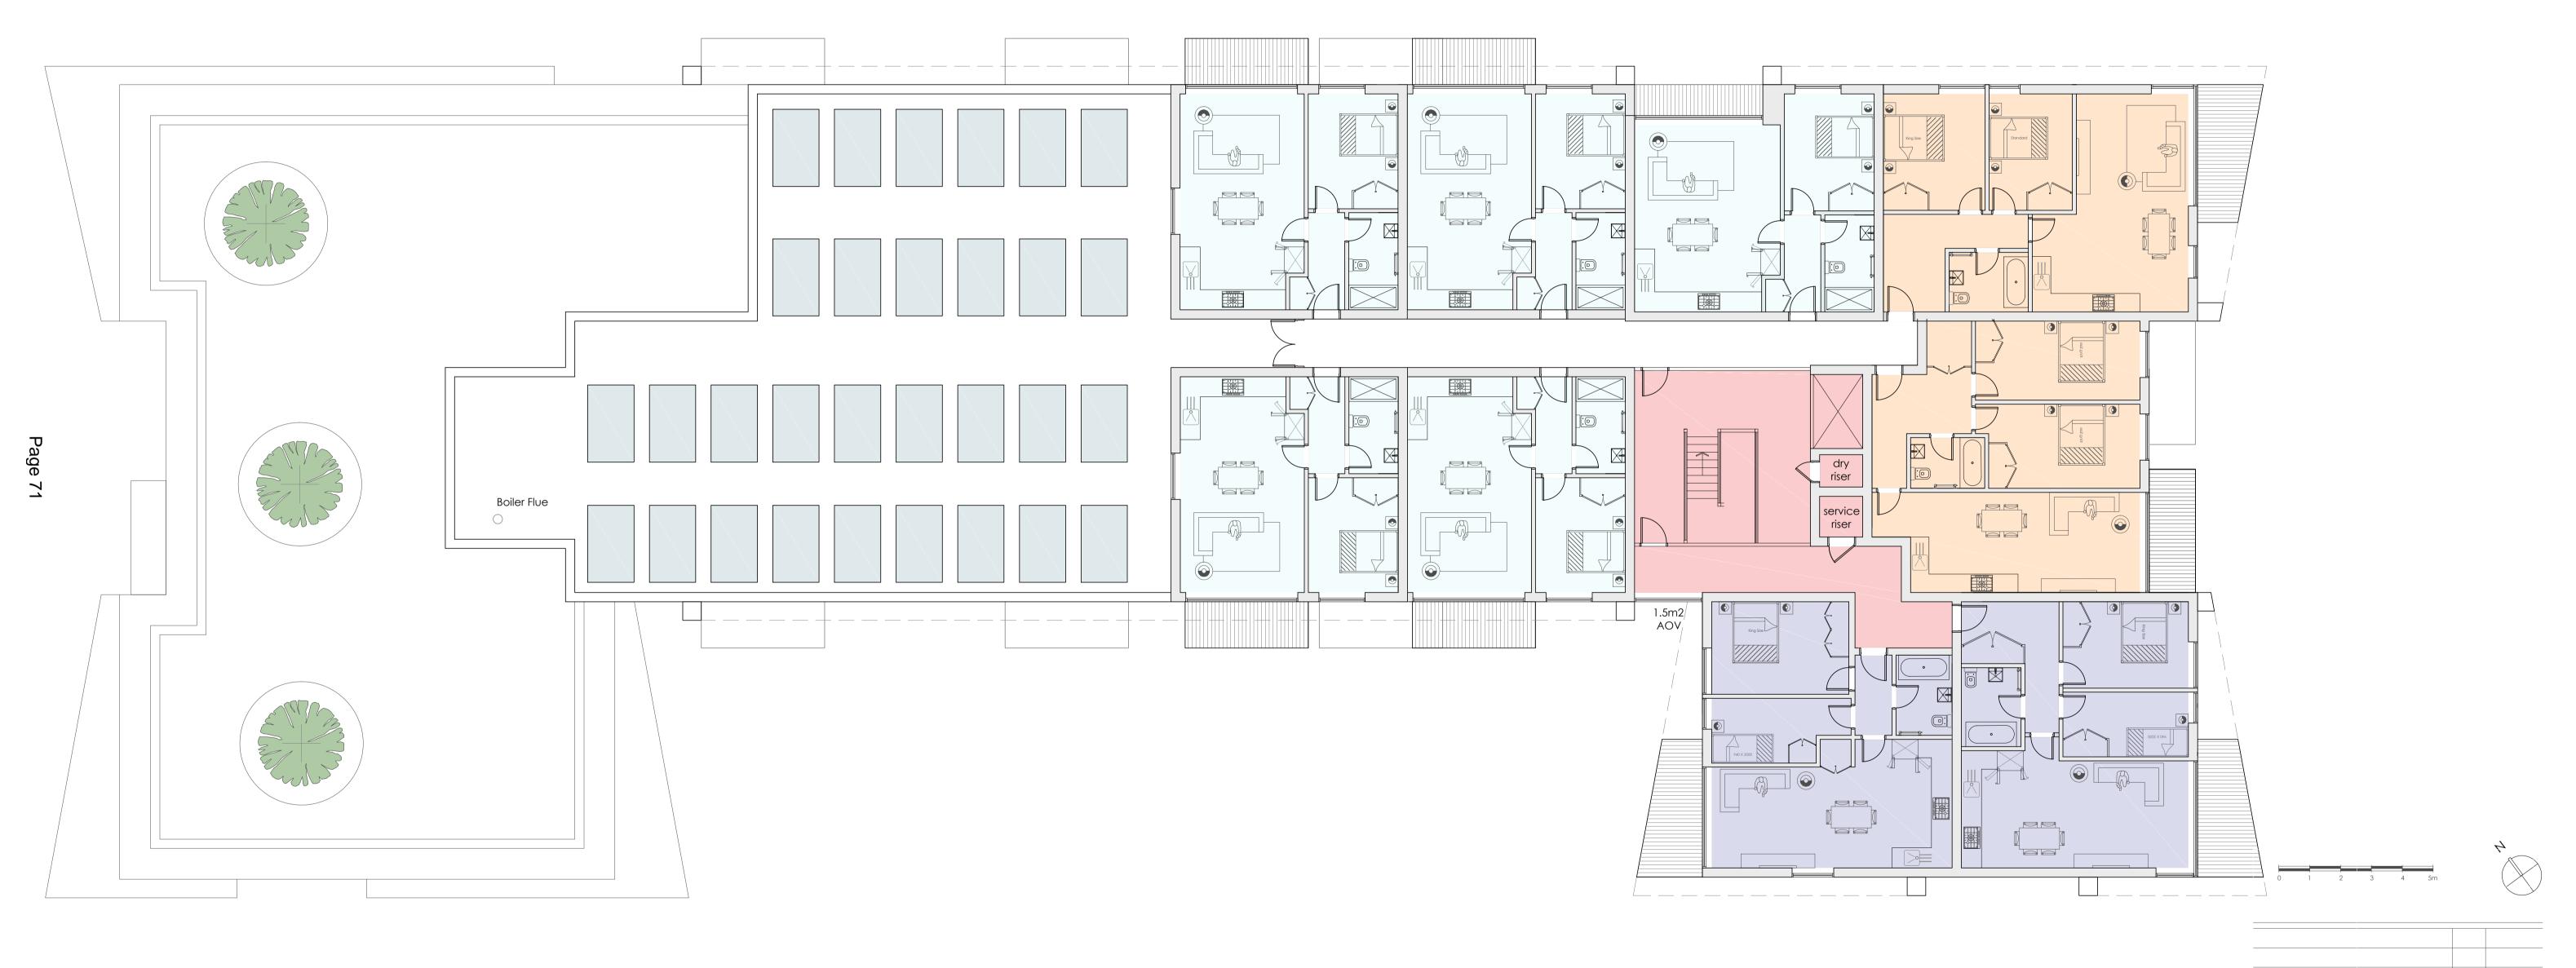

## TOOTING & MITCHAM FOOTBALL CLUB ACCOMMODATION BLOCK

## PROPOSED 5TH FLOOR PLAN

| date<br>OCT 2019      | TMFC                          |             |
|-----------------------|-------------------------------|-------------|
| scale<br>1 : 100 @ A1 | drawing no.<br>17 / 640/ P605 | revision    |
|                       |                               |             |
| RIC                   | CHMOND BELL ARC               | HITECTS LTD |